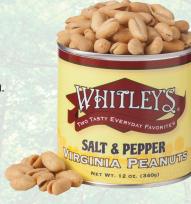

## Salt & Pepper Virginia Peanuts

Our famous "Home Cooked" Virginia Peanuts are dusted with gourmet sea salt and zesty ground black pepper for a unique taste that's full of flavor.

**3004A** 12 oz. **\$13** ±