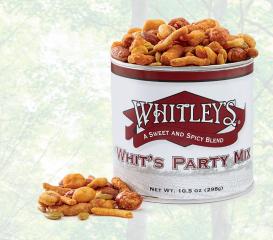

## Whit's Party Mix

Grab a handful and enjoy the flavorful blend of this sweet and spicy snack mix.

4091A 10.5 oz. \$14 8