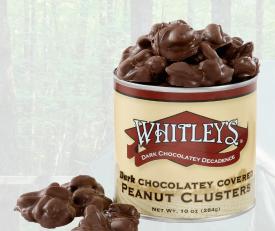

## **Dark** Chocolatev **Covered Peanut** Clusters

We hand dip our "Home Cooked" Virginia Peanuts in a rich dark chocolatey coating to form a melt-in-your-mouth cluster.

**8085A** 10 oz. \$14  $\tilde{\omega}$ 