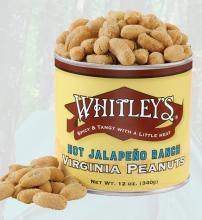

# Hot Jalapeño Ranch Virginia Peanuts

Our spicy Jalapeño Ranch flavored Virginia Peanuts have just the right amount of heat and tangy flavor that has you craving for more.

**7077A** 12 oz. \$13