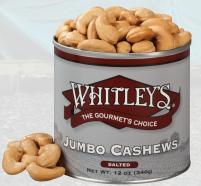

## Salted Jumbo Cashews

These crisp, crunchy jumbo cashews are extra large, plump, meaty and roasted to perfection to bring out their delicious flavor.

4035A 12 oz. \$22 -