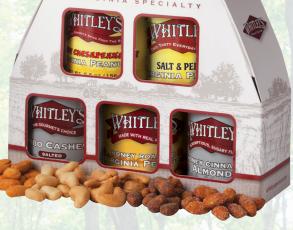

# **Milk Chocolatey Covered Peanut** Clusters

We hand dip our "Home Cooked" Virginia Peanuts in a rich milk chocolatey coating to form a melt-in-your-mouth cluster.

**8015A** 10 oz. **\$14** 

This popular set includes: Honey Cinnamon Almonds, Salt and Pepper Peanuts, Cashews, Crabby Chesapeake Peanuts, and Honey Roasted Peanuts.

9483 5 cans - 28.25 oz. \$55 \*

5 Pack Gift Set