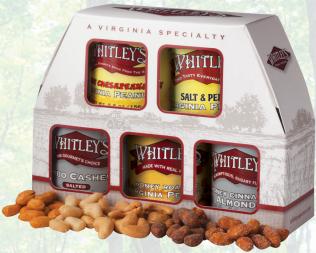

# **Milk Chocolatey Covered Peanut** Clusters

We hand dip our "Home Cooked" Virginia Peanuts in a rich milk chocolatey coating to form a melt-in-your-mouth cluster.

**8015A** 10 oz. **\$14** 

This popular set includes: Honey Cinnamon Almonds, Salt and Pepper Peanuts, Cashews, Crabby Chesapeake Peanuts, and Honey Roasted Peanuts.

9483 5 cans - 28.25 oz. \$55 \*

5 Pack Gift Set